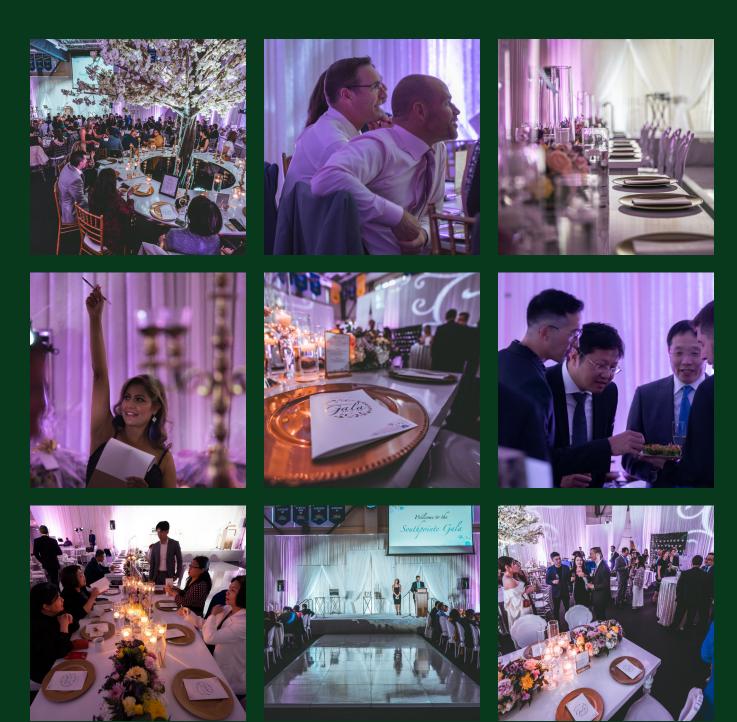

### **SOUTHPOINTE'S 2022 GALA**

In 2022, Southpointe welcomed 250 guests to the transformed Jackson Carson Gymnasium. This was the first time in Southpointe's history that the Gala was held at the school.